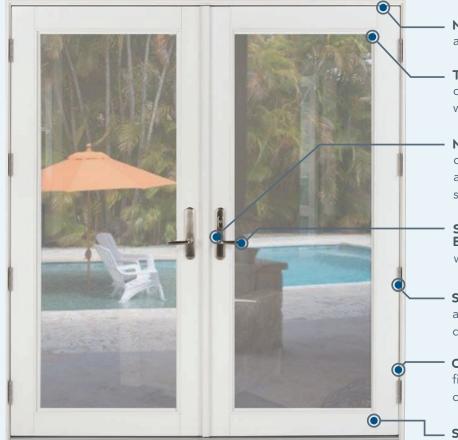

### **MECHANICALLY FASTENED CORNERS** add strength and durability

TRADITIONAL PANEL JOINERY

offers the aesthetics of a time honored wood door

#### **MULTI-POINT LOCKING SYSTEM**

creates a built-in anti-lift device using robust upper and lower steel hooks providing enhanced strength and security

#### SATIN NICKEL OR OIL RUBBED **BRONZE HANDLES**

with corrosion resistant PVD finish

#### **STAINLESS STEEL HINGES**

are corrosion resistant and provides smooth door operation

#### **CONVENTIONAL 4-9/16 FRAME DEPTH**

fits easily into existing openings without costly modifications

#### SOLID CELLULAR VINYL MATERIAL

sounds and feels like solid wood

Every PGT French Door 455/555 is certified to meet or exceed AAMA and Miami-Dade testing which are among the toughest in the industry. They are also NFRC certified and carry the ENERGY STAR® seal when ordered with Solarban® 70XL Low-E glass\*.