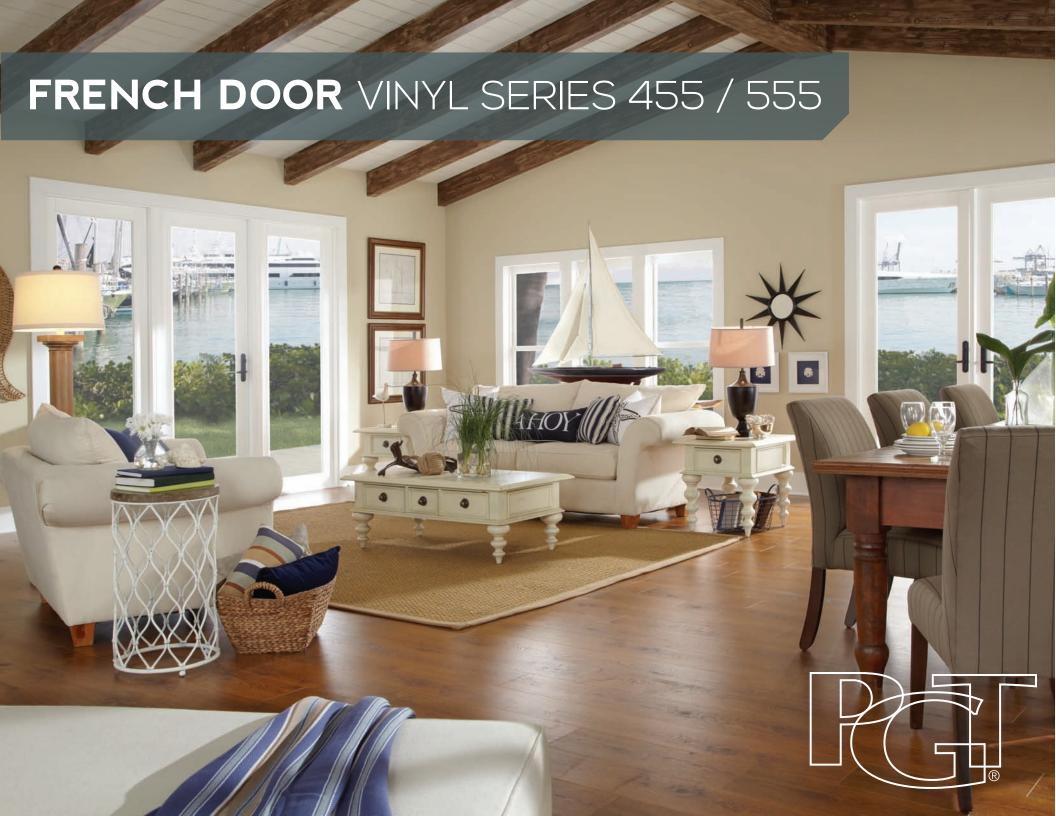

French doors add a luxurious and open aspect to any home, allowing sunlight to fill a room and broaden your horizon.

PGT's new Vinyl Series 455 non-impact and WinGuard® Vinyl Series 555 impact French Doors combine features to enhance the security, strength, and beauty of any home. Available in white, beige, or white interior with bronze exterior, they add new depth to your favorite room. Choose from single or double out-swing doors or add transoms and sidelites to enjoy the expansive view of the world around you.

PGT's Vinyl French Doors match strength with beauty through rigorous testing to Miami-Dade and AAMA standards and are Florida Product Approved. Their efficiency is recognized through NRFC certification and an ENERGY STAR® rating.