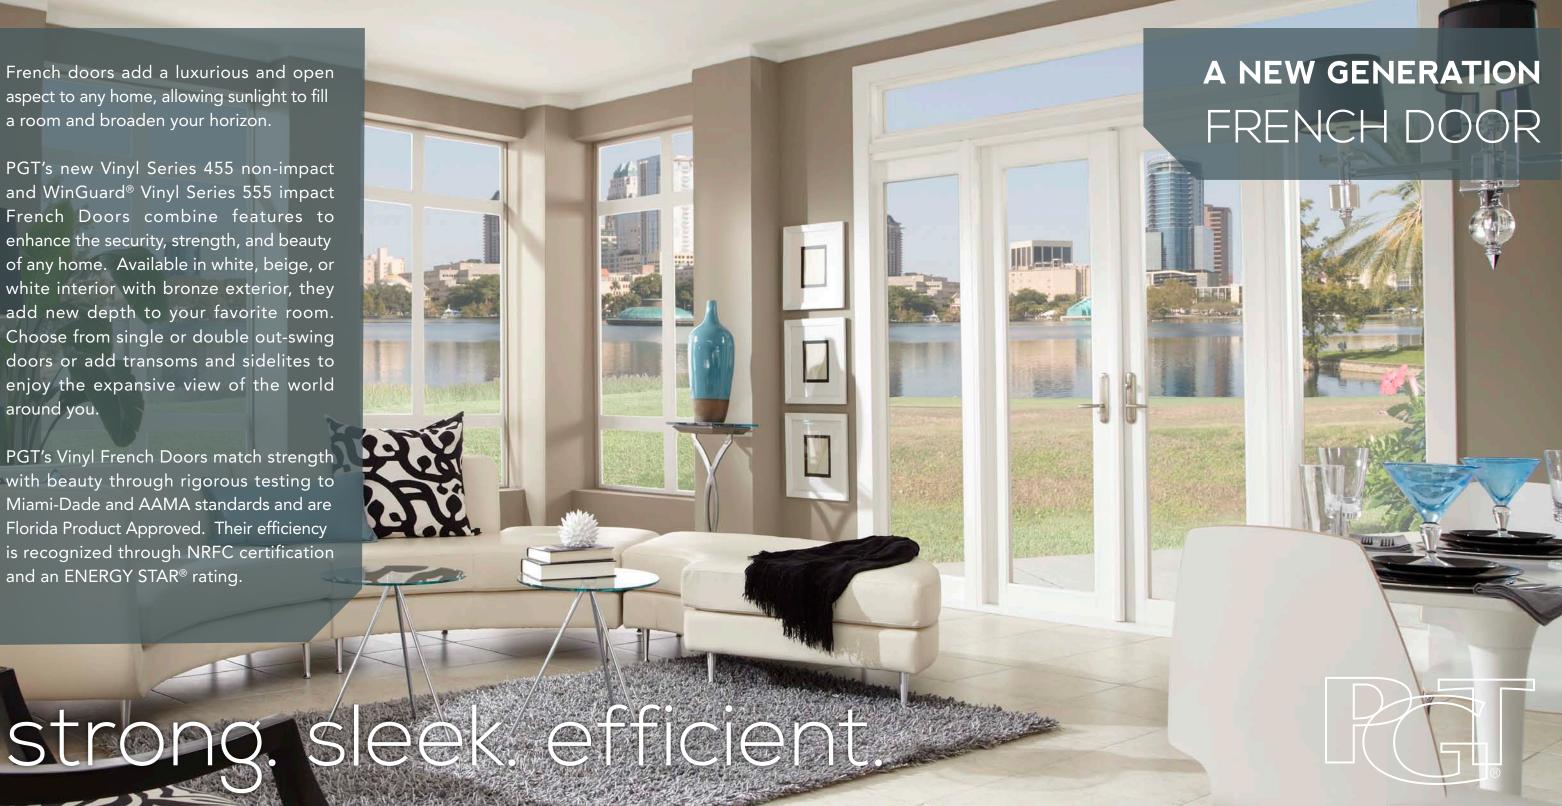

French doors add a luxurious and open aspect to any home, allowing sunlight to fill a room and broaden your horizon.

PGT's new Vinyl Series 455 non-impact and WinGuard® Vinyl Series 555 impact French Doors combine features to enhance the security, strength, and beauty of any home. Available in white, beige, or white interior with bronze exterior, they add new depth to your favorite room. Choose from single or double out-swing doors or add transoms and sidelites to enjoy the expansive view of the world around you.

PGT's Vinyl French Doors match strength with beauty through rigorous testing to Miami-Dade and AAMA standards and are Florida Product Approved. Their efficiency is recognized through NRFC certification and an ENERGY STAR® rating.