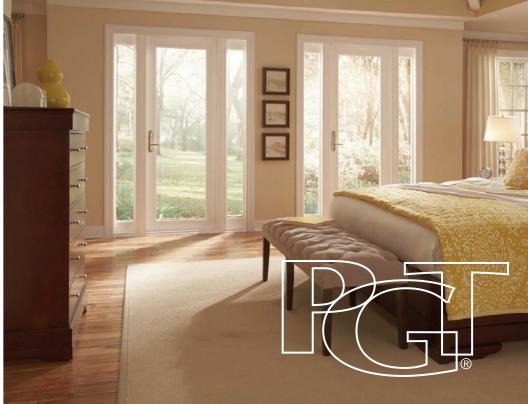

French doors add a luxurious and open aspect to any home, allowing sunlight to fill a room and broaden your horizon.

PGT's new Vinyl Series 455 non-impact and WinGuard® Vinyl Series 555 impact French Doors combine features to enhance the security, strength, and beauty of any home. Available in white, beige, or white interior with bronze exterior, they add new depth to your favorite room. Choose from single or double out-swing doors or add transoms and sidelites to enjoy the expansive view of the world around you.

PGT's Vinyl French Doors match strength with beauty through rigorous testing to Miami-Dade and AAMA standards and are Florida Product Approved. Their efficiency is recognized through NRFC certification and an ENERGY STAR® rating.



# **DESIGNED FOR BEAUTY.**

## DURABILITY AN